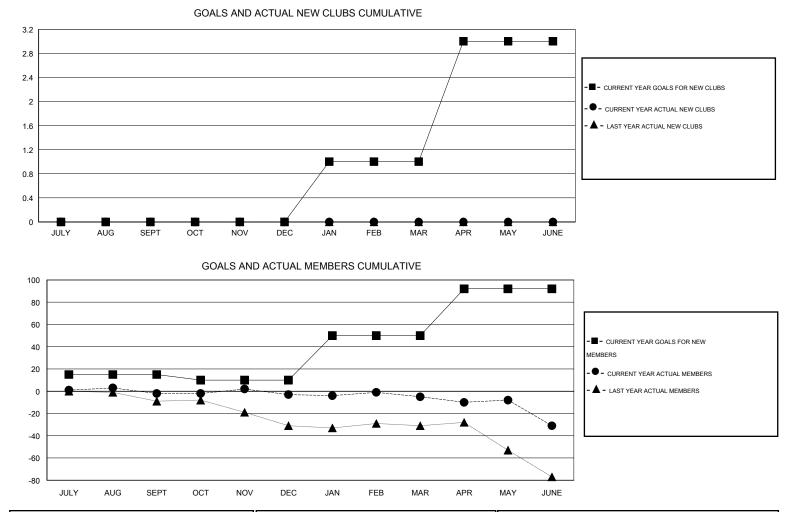

## LOCATION ENGLAND

|               |                  | Clubs             |                  |                  | Members               |                    |                                     |                    |                  |  |
|---------------|------------------|-------------------|------------------|------------------|-----------------------|--------------------|-------------------------------------|--------------------|------------------|--|
|               | RESU             | LTS FOR 2014-2015 | i                |                  | RESULTS FOR 2014-2015 |                    |                                     |                    |                  |  |
| QUARTER       | NEW CLUB<br>GOAL | NEW CLUBS         | DROPPED<br>CLUBS | NET<br>GAIN/LOSS | QUARTER               | NEW MEMBER<br>GOAL | CHARTER AND<br>NEW MEMBERS<br>ADDED | DROPPED<br>MEMBERS | NET<br>GAIN/LOSS |  |
| JULY/AUG/SEPT | 0                | 0                 | 0                | 0                | JULY/AUG/SEPT         | 15                 | 24                                  | 26                 | -2               |  |
| OCT/NOV/DEC   | 0                | 0                 | 0                | 0                | OCT/NOV/DEC           | -5                 | 28                                  | 29                 | -1               |  |
| JAN/FEB/MAR   | 1                | 0                 | 0                | 0                | JAN/FEB/MAR           | 40                 | 24                                  | 26                 | -2               |  |
| APR/MAY/JUNE  | 2                | 0                 | 1                | -1               | APR/MAY/JUNE          | 42                 | 25                                  | 51                 | -26              |  |